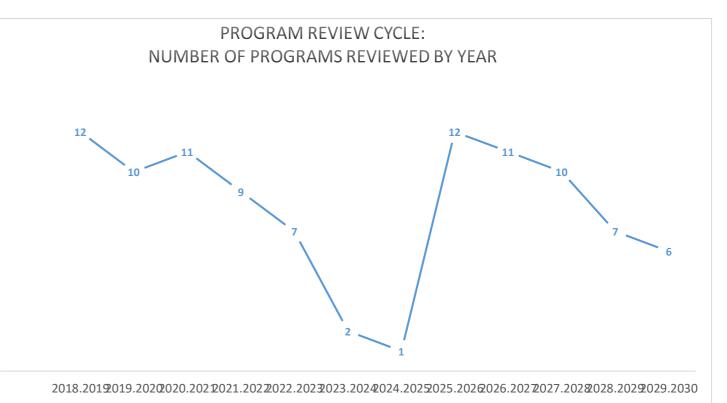

| Future Planning | Number of Programs |
|-----------------|--------------------|
| 2023.2024       | 2                  |
| 2024.2025       | 1                  |
| 2025.2026       | 5 12               |
| 2026.2027       | 11                 |
| 2027.2028       | 8 8                |
| 2028.2029       | 8                  |
| 2029.2030       | 6                  |